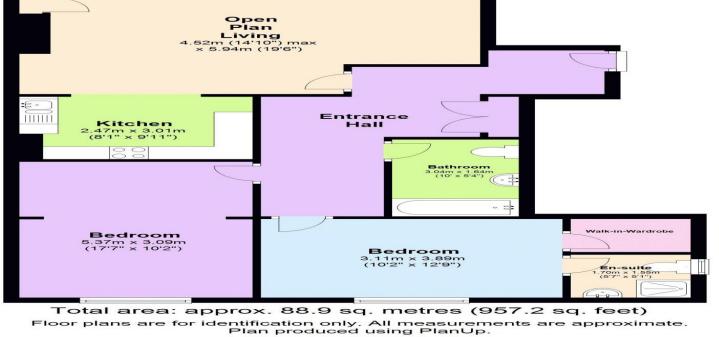

## **Castlehill<sup>F</sup>** Estate & Letting Agents

Flat 4 Oak Villa Court 55/57 Cardigan Road Leeds LS6 1DW

Monthly Rental Of £1,150

AVAILABLE 15TH JULY ! TWO BED FLAT IN A RECENT CONVERSION OF A SUBSTANTIAL IMPOSING AND FANTASTIC PERIOD PROPERTY STANDING IN BEAUTIFUL PRIVATE GARDENS WITH SECURE PARKING JUST A STONE'S THROW FROM HEADINGLEY AND ITS EXTENSIVE AMENITIES, TRAIN STATION AND WITHIN EASY REACH OF THE CITY CENTRE, UNIVERSITIES & HOSPITALS! THE SYMPATHETIC RE-DEVELOPMENT WITH VIDEO ENTRY, HIGH CEILINGS, MODERN FITTED KITCHENS & BATHROOMS WITH SOME HAVING EN-SUITES & JULIET BALCONIES OVERLOOKING THE DELIGHTFUL LEAFY LANDSCAPED GARDENS. EARLY VIEWING IS ESSENTIAL IF YOU WANT TO ENJOY LIVING IN THIS BRAND NEW LUXURY CONVERSION. Secure parking available and landscaped communal gardens. **Internet: The property is NOT connected to BT telephone line so internet can only be provided by Virgin Media**. A deposit of 1 months rent will be required which will be registered with an approved scheme within 30 days of initial payment. A holding deposit of £100 is required when making an application. If the application is approved the holding deposit will go towards the first month's rent payment.