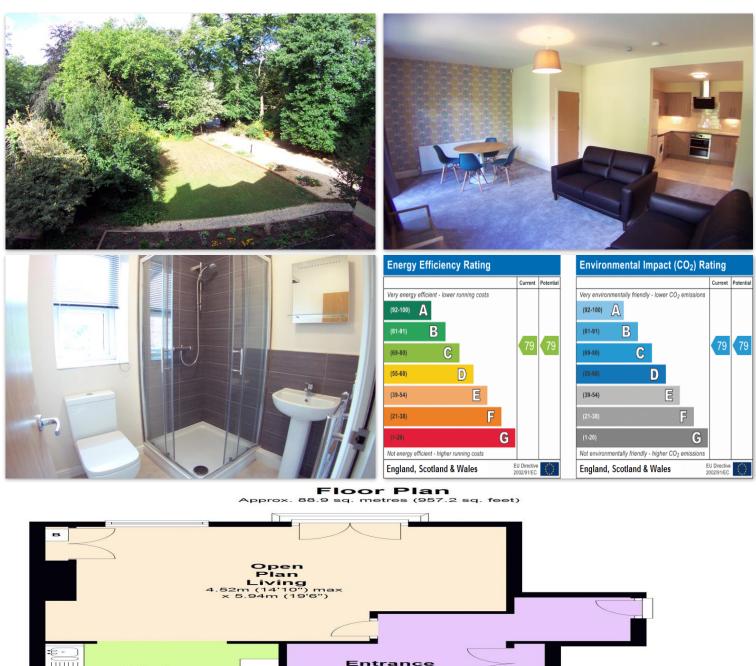

## **Castlehill<sup>F</sup>** Estate & Letting Agents

Flat 4 Oak Villa Court 55/57 Cardigan Road Leeds LS6 1DW

Monthly Rental Of £1,150

AVAILABLE 15TH JULY ! TWO BED FLAT IN A RECENT CONVERSION OF A SUBSTANTIAL IMPOSING AND FANTASTIC PERIOD PROPERTY STANDING IN BEAUTIFUL PRIVATE GARDENS WITH SECURE PARKING JUST A STONE'S THROW FROM HEADINGLEY AND ITS EXTENSIVE AMENITIES, TRAIN STATION AND WITHIN EASY REACH OF THE CITY CENTRE, UNIVERSITIES & HOSPITALS! THE SYMPATHETIC RE-DEVELOPMENT WITH VIDEO ENTRY, HIGH CEILINGS, MODERN FITTED KITCHENS & BATHROOMS WITH SOME HAVING EN-SUITES & JULIET BALCONIES OVERLOOKING THE DELIGHTFUL LEAFY LANDSCAPED GARDENS. EARLY VIEWING IS ESSENTIAL IF YOU WANT TO ENJOY LIVING IN THIS BRAND NEW LUXURY CONVERSION. Secure parking available and landscaped communal gardens. **Internet: The property is NOT connected to BT telephone line so internet can only be provided by Virgin Media**. A deposit of 1 months rent will be required which will be registered with an approved scheme within 30 days of initial payment. A holding deposit of £100 is required when making an application. If the application is approved the holding deposit will go towards the first month's rent payment.